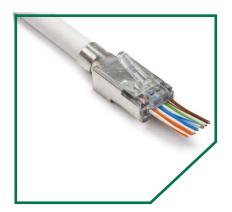

Part Number: PL-RJ45SD6

## **FEATURES:**

Cat.5E/ 6 RJ45 STP Modular Plug, 8P8C

- That suit STP solid core network cable and patch type leads.
- Full compatible with all network speeds from megabit to gigabit.
- Single piece plugs with no load bars or inserts
- Hard wearing plastic construction with locking tabs
- Terminates: Cat.5E/6/6A STP, Crossover and Patch for 10/100/1000 speeds
- Direct connection (Easy connector)