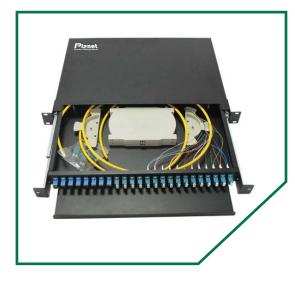

### Part Number: PL-FOPPSL24

#### Product Description:

-LC, Duplex / SC, Simplex Patch Panel, Sliding Type, 24 Port

-Fiber-Mart 19" ODF rack mount can be installed on standard 19" racks and currently being widely used in optical fiber distribution frames.